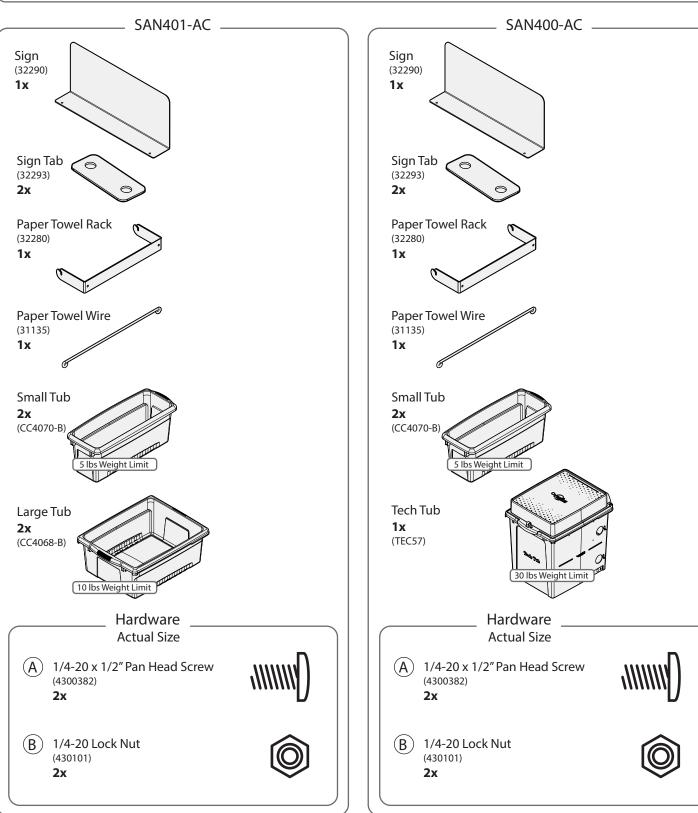

t safety information regarding your product. Failure to read these warnings or to follow the instructions below could result in personal injury or damage to your product that could void your warranty.



This product is to be used under the supervision of an adult.



In its unassembled state, this product contains parts that can be hazardous to small children. This product should be assembled by an adult.

# **Customer Service - FAQ's**



#### For any issues:

Please call Copernicus Customer Service, where we will be happy to help. 1-800-267-8494. Monday - Friday 8:00am - 4:30 pm EST.

Email our Customer Support Service at vanessa@copernicused.com

Check out some of our other great products!



# Single Student Hand Sanitizer Station - Premium

#### Before beginning, you should have:





# Single Student Hand Sanitizer Station

# STOP!

Please follow the assembly instructions included in the CC1-0 cart box before completing these assembly instructions for the SAN400/401 components

#### **CC1 CART**







## **Fasten Sign to Cart**

1 Unfasten hardware as shown

Do not discard hardware as you will need it to fasten the sign onto the cart

2 Move sign into position and fasten using hardware you just removed

NOTE
Rotate one or both tabs to help get sign into position







### **Fasten Paper Towle Holder to Cart**







## 4B SAN400 ONLY





**Install Tubs** 



**Install Tubs**