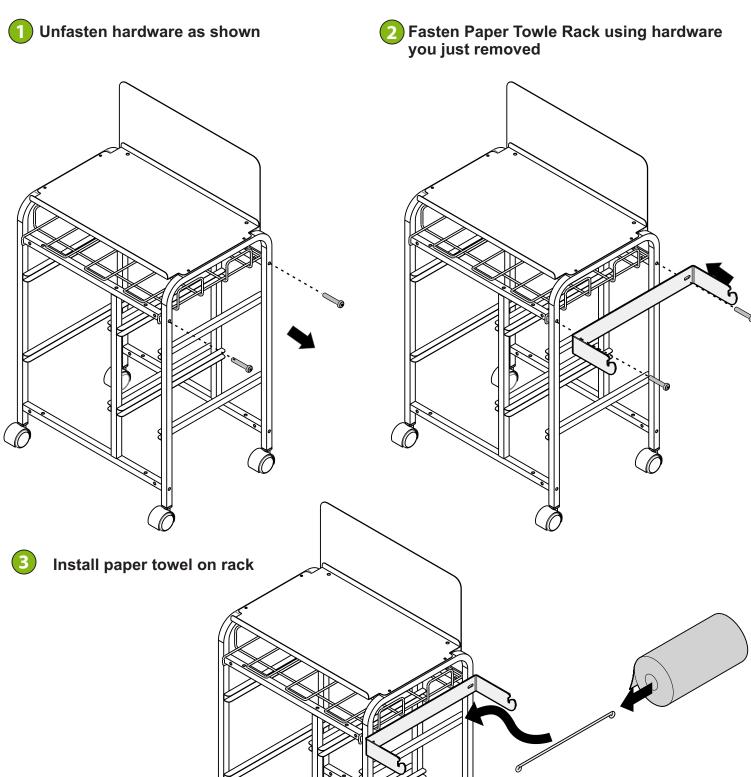

-800-267-8494. Monday - Friday 8:00am - 4:30 pm EST.

Email our Customer Support Service at vanessa@copernicused.com

Check out some of our other great products!



# Single Student Hand Sanitizer Station - Premium

#### Before beginning, you should have:





# Single Student Hand Sanitizer Station

# STOP!

Please follow the assembly instructions included in the CC1-0 cart box before completing these assembly instructions for the SAN400/401 components

#### **CC1 CART**







## **Fasten Sign to Cart**

1 Unfasten hardware as shown

Do not discard hardware as you will need it to fasten the sign onto the cart

2 Move sign into position and fasten using hardware you just removed

NOTE
Rotate one or both tabs to help get sign into position







### **Fasten Paper Towle Holder to Cart**







## 4B SAN400 ONLY





**Install Tubs** 



**Install Tubs**