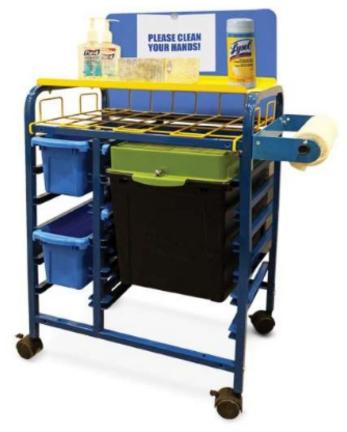

# Single Student Hand Sanitizer Station - Premium

## 4B SAN400 ONLY

**Install Tubs** 

**Install Tubs** 