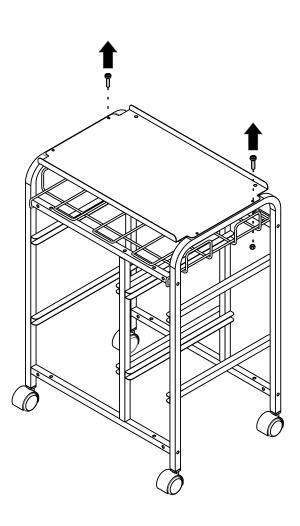

## **Fasten Sign to Cart**

1 Unfasten hardware as shown

Do not discard hardware as you will need it to fasten the sign onto the cart

2 Move sign into position and fasten using hardware you just removed

NOTE
Rotate one or both tabs to help get sign into position