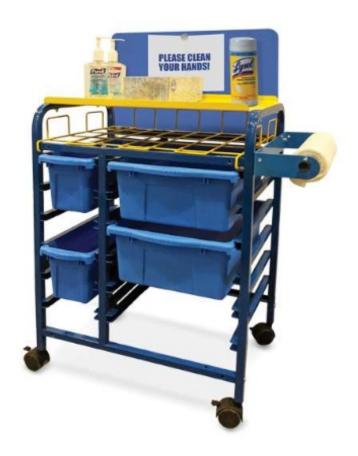

## WARNING

- This product is meant to be assembled by an adult.
- In its unassembled state, small parts present a hazard.
- To be used under direct supervision of an adult.

SAN400 All-in-one Sanitizer Cart - Premium

## 4B SAN400 ONLY

**Install Tubs** 

**Install Tubs** 