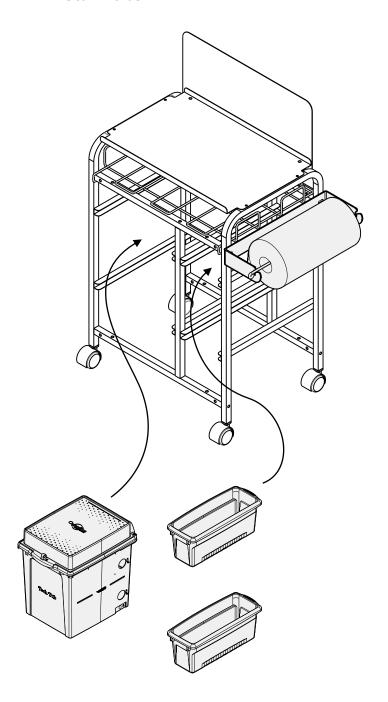

mer Support Service at vanessa@copernicused.com

Check out some of our other great products!



# Single Student Hand Sanitizer Station - Premium

#### Before beginning, you should have:





# Single Student Hand Sanitizer Station

# STOP!

Please follow the assembly instructions included in the CC1-0 cart box before completing these assembly instructions for the SAN400/401 components

#### **CC1 CART**







## **Fasten Sign to Cart**

1 Unfasten hardware as shown

Do not discard hardware as you will need it to fasten the sign onto the cart

2 Move sign into position and fasten using hardware you just removed

NOTE
Rotate one or both tabs to help get sign into position







### **Fasten Paper Towle Holder to Cart**







## 4B SAN400 ONLY





**Install Tubs** 



**Install Tubs**