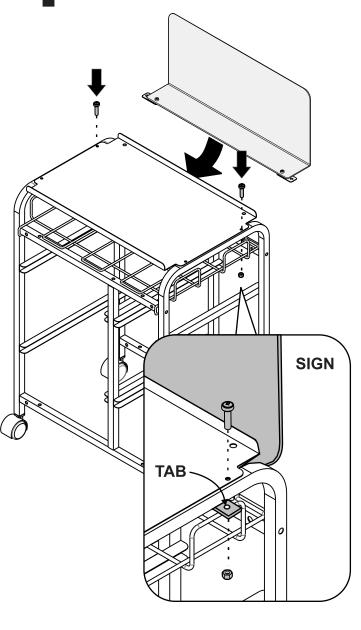

## **Fasten Sign to Cart**

1 Unfasten hardware as shown

Do not discard hardware as you will need it to fasten the sign onto the cart

2 Move sign into position and fasten using hardware you just removed

NOTE
Rotate one or both tabs to help get sign into position