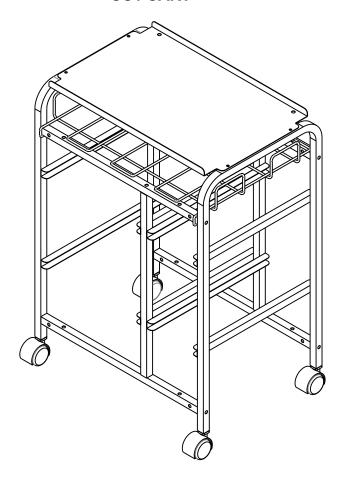

to be used under the supervision of an adult.



In its unassembled state, this product contains parts that can be hazardous to small children. This product should be assembled by an adult.

# **Customer Service - FAQ's**



#### For any issues:

Please call Copernicus Customer Service, where we will be happy to help. 1-800-267-8494. Monday - Friday 8:00am - 4:30 pm EST.

Email our Customer Support Service at vanessa@copernicused.com

Check out some of our other great products!



# Single Student Hand Sanitizer Station - Premium

#### Before beginning, you should have:





# Single Student Hand Sanitizer Station

# STOP!

Please follow the assembly instructions included in the CC1-0 cart box before completing these assembly instructions for the SAN400/401 components

#### **CC1 CART**







## **Fasten Sign to Cart**

1 Unfasten hardware as shown

Do not discard hardware as you will need it to fasten the sign onto the cart

2 Move sign into position and fasten using hardware you just removed

NOTE
Rotate one or both tabs to help get sign into position







### **Fasten Paper Towle Holder to Cart**







## 4B SAN400 ONLY





**Install Tubs** 



**Install Tubs**