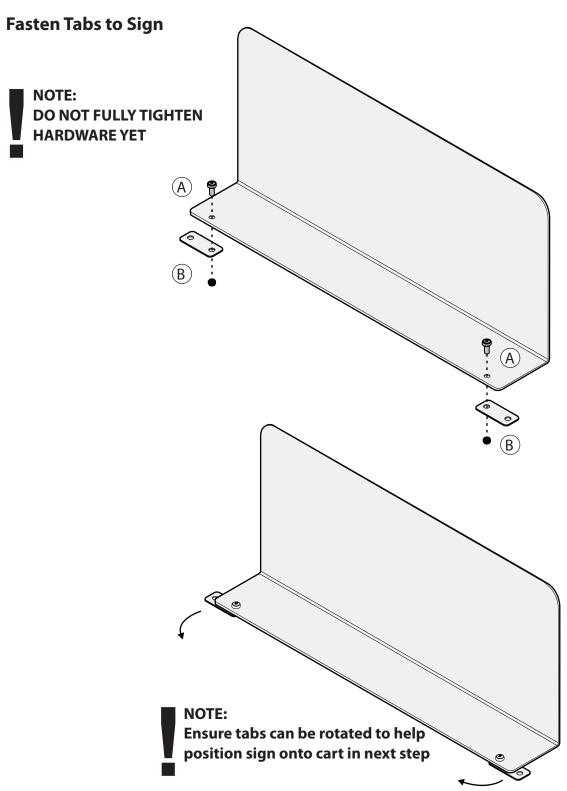

## **Fasten Sign to Cart**

1 Unfasten hardware as shown

Do not discard hardware as you will need it to fasten the sign onto the cart

2 Move sign into position and fasten using hardware you just removed

NOTE
Rotate one or both tabs to help get sign into position