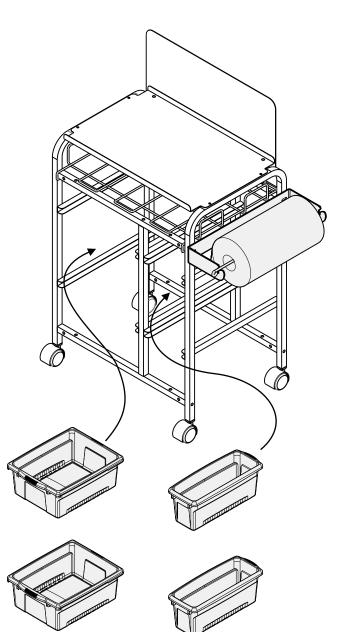

EST.

Email our Customer Support Service at vanessa@copernicused.com

Check out some of our other great products!



# Single Student Hand Sanitizer Station - Premium

#### Before beginning, you should have:





# Single Student Hand Sanitizer Station

# STOP!

Please follow the assembly instructions included in the CC1-0 cart box before completing these assembly instructions for the SAN400/401 components

#### **CC1 CART**







## **Fasten Sign to Cart**

1 Unfasten hardware as shown

Do not discard hardware as you will need it to fasten the sign onto the cart

2 Move sign into position and fasten using hardware you just removed

NOTE
Rotate one or both tabs to help get sign into position







### **Fasten Paper Towle Holder to Cart**







## 4B SAN400 ONLY





**Install Tubs** 



**Install Tubs**