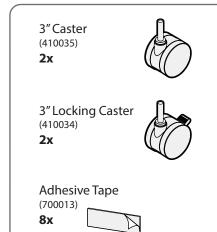

#### Before beginning, you should have:

(K) 1/4" Flat Washer

(430192)

6х

**Bottom View** 

Actual Size:

You will need: (Not to Scale)

Cross Stretcher-With Holes