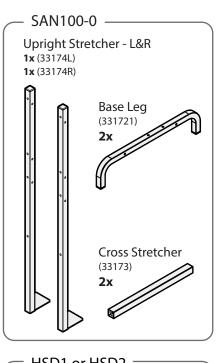

#### Before beginning, you should have:

(K) 1/4" Flat Washer

(430192)

6х

**Bottom View** 

Actual Size:

You will need: (Not to Scale)

Cross Stretcher-With Holes

2x

### **Fasten Cross Stretcher-With Holes to cart**