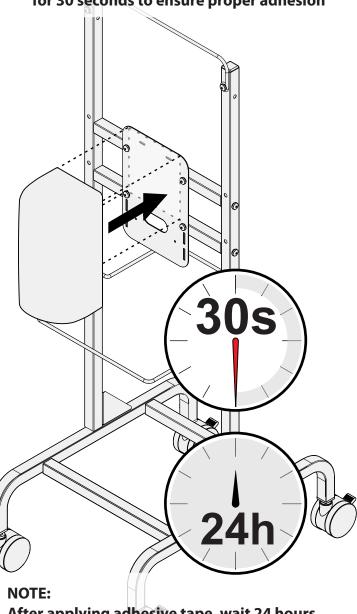

### Install your own dispenser onto Back Plate

- Peel off 1 side of Adhesive Tape backing
  - Adhesive Tape
- **Press Adhesive Tape onto your dispenser** (use as many strips as necessary)

Peel off all remaining Adhesive Tape Backing

Press your dispenser firmly against Back Plate for 30 seconds to ensure proper adhesion

After applying adhesive tape, wait 24 hours before filling dispenser.

8