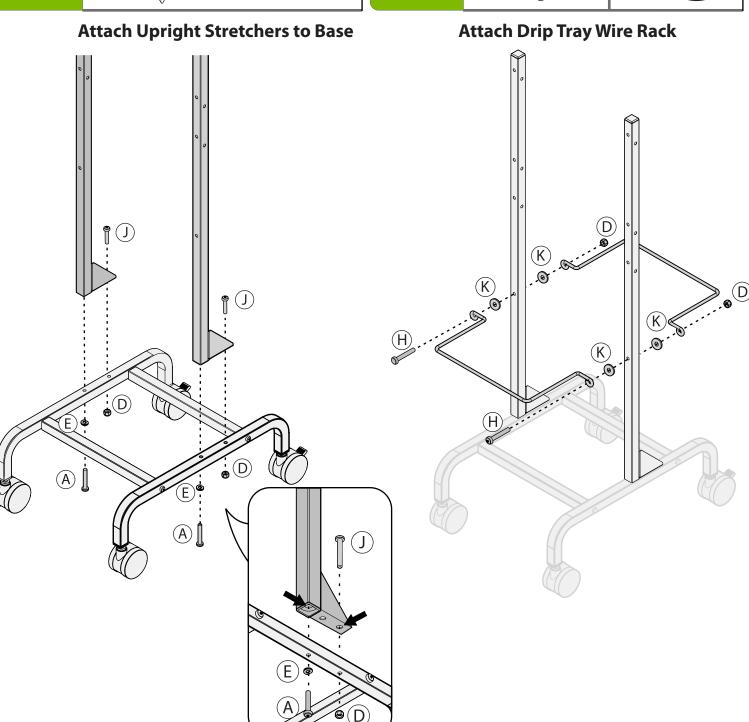

#### Before beginning, you should have:

(K) 1/4" Flat Washer

(430192)

6х

**Bottom View** 

Actual Size:

You will need: (Not to Scale)

Cross Stretcher-With Holes

### **Fasten Cross Stretcher-With Holes to cart**

## **Fasten Top Wire to cart**