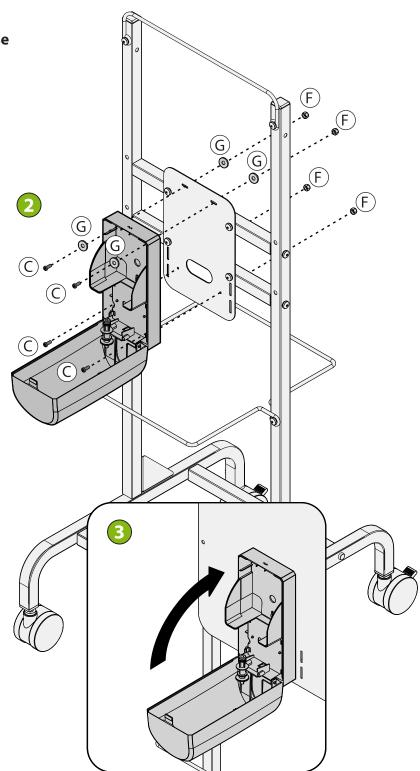

### **Fasten Cross Stretcher-With Holes to cart**

## **Fasten Top Wire to cart**

### **Attach Small Back Plate to Cart**

Actual Size:

Dispenser