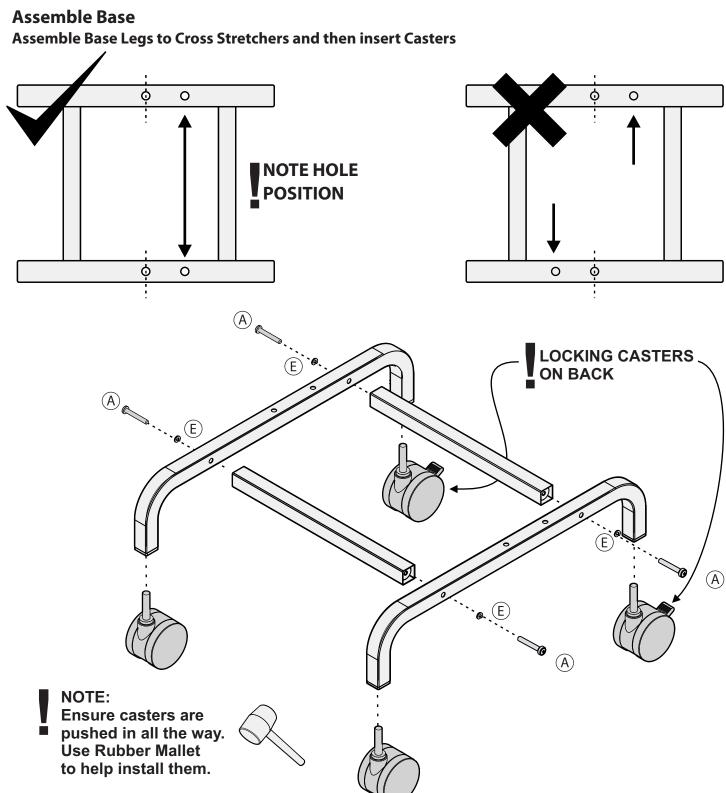

#### Before beginning, you should have:

(K) 1/4" Flat Washer

(430192)

6х

**Bottom View** 

Actual Size:

You will need: (Not to Scale)

Cross Stretcher-With Holes

### **Fasten Cross Stretcher-With Holes to cart**