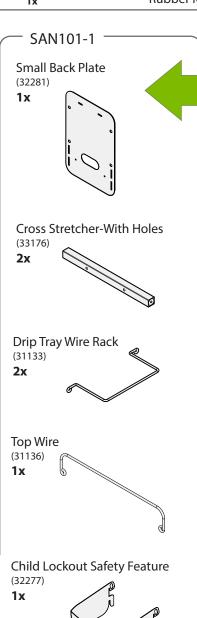

#### Before beginning, you should have:

(K) 1/4" Flat Washer

(430192)

6х

**Bottom View** 

Actual Size:

You will need: (Not to Scale)

Cross Stretcher-With Holes

2x

## **Insert Shallow Tub**

You will need: (Not to Scale)

Child Lockout Safety Feature

Padlock (NOT INCLUDED)

OR

The child lock out safety feature prevents students from draining dispensers or ingesting sanitizer. This important feature is not found on generic hand sanitizer dispensers.