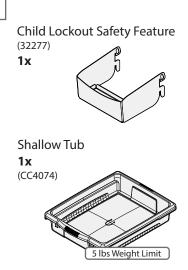

## **Insert Shallow Tub**

You will need: (Not to Scale)

Child Lockout Safety Feature

Padlock (NOT INCLUDED)

OR

The child lock out safety feature prevents students from draining dispensers or ingesting sanitizer. This important feature is not found on generic hand sanitizer dispensers.