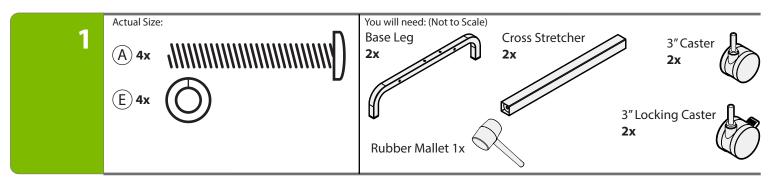

#### Before beginning, you should have:

(K) 1/4" Flat Washer

(430192)

6х

**Bottom View** 

Actual Size:

You will need: (Not to Scale)

Cross Stretcher-With Holes

2x