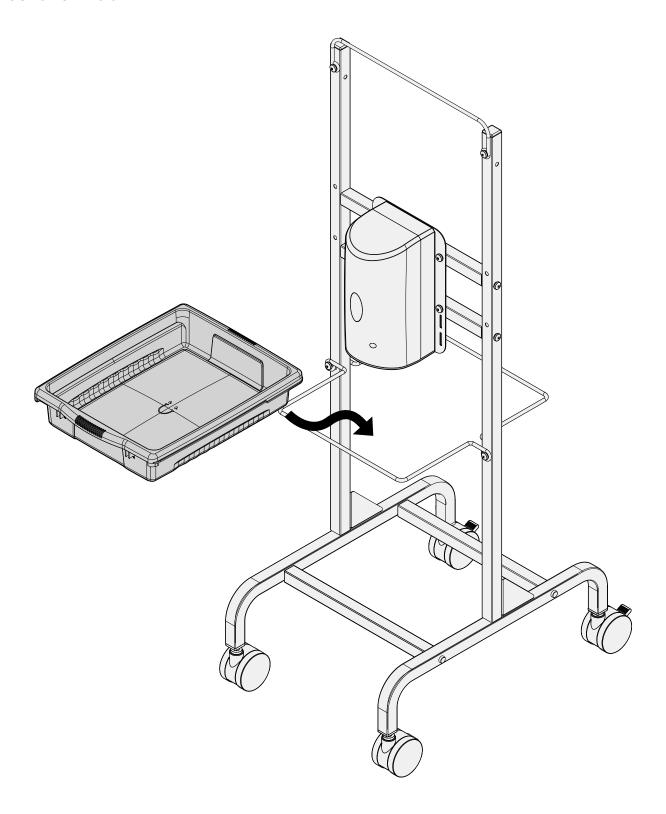

## **Insert Shallow Tub**

You will need: (Not to Scale)

Child Lockout Safety Feature

Padlock (NOT INCLUDED)

OR

The child lock out safety feature prevents students from draining dispensers or ingesting sanitizer. This important feature is not found on generic hand sanitizer dispensers.