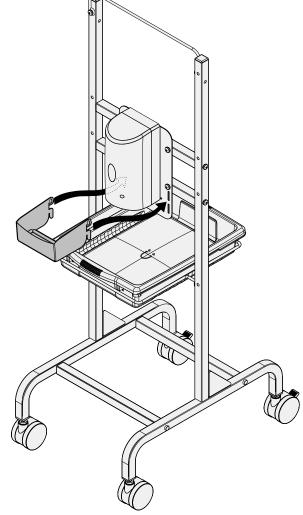

## **Install Dispenser onto Back Plate**

### Install your own dispenser onto Back Plate

- Peel off 1 side of Adhesive Tape backing
  - Adhesive Tape
- **Press Adhesive Tape onto your dispenser** (use as many strips as necessary)

Peel off all remaining Adhesive Tape Backing

Press your dispenser firmly against Back Plate for 30 seconds to ensure proper adhesion

After applying adhesive tape, wait 24 hours before filling dispenser.

8