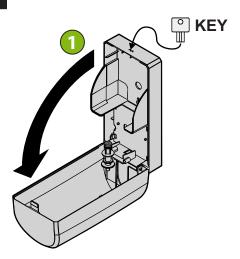

### **Attach Small Back Plate to Cart**

Actual Size:

Dispenser

## **Install Dispenser onto Back Plate**