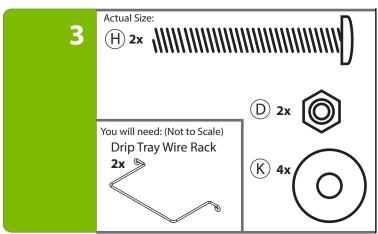

#### Before beginning, you should have:

(K) 1/4" Flat Washer

(430192)

6х

**Bottom View** 

Actual Size:

You will need: (Not to Scale)

Cross Stretcher-With Holes