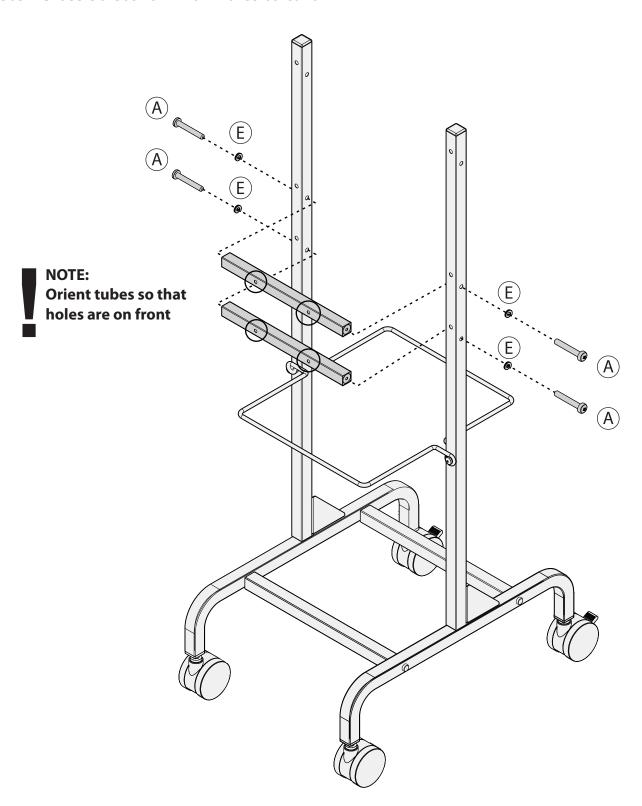

roduct is to be used under the supervision of an adult.



In its unassembled state, this product contains parts that can be hazardous to small children. This product should be assembled by an adult.

# **Customer Service - FAQ's**



#### For any issues:

Please call Copernicus Customer Service, where we will be happy to help. 1-800-267-8494. Monday - Friday 8:00am - 4:30 pm EST.

Email our Customer Support Service at vanessa@copernicused.com

Check out some of our other great products!



# Single Student Hand Sanitizer Station - Premium

#### Before beginning, you should have:















(K) 1/4" Flat Washer

(430192)

6х











**Bottom View** 

Actual Size:







You will need: (Not to Scale)

Cross Stretcher-With Holes

2x

### **Fasten Cross Stretcher-With Holes to cart**





## **Fasten Top Wire to cart**





### **Attach Small Back Plate to Cart**





Actual Size:









Dispenser



## **Install Dispenser onto Back Plate**

### NOTE:

If you are using your own dispenser please proceed to next page







See dispenser instructions for how to fill dispenser

### Install your own dispenser onto Back Plate

- Peel off 1 side of Adhesive Tape backing
  - Adhesive Tape
- **Press Adhesive Tape onto your dispenser** (use as many strips as necessary)



Peel off all remaining Adhesive Tape Backing



Press your dispenser firmly against Back Plate for 30 seconds to ensure proper adhesion



After applying adhesive tape, wait 24 hours before filling dispenser.

8



## **Insert Shallow Tub**



You will need: (Not to Scale)

Child Lockout Safety Feature



Pad