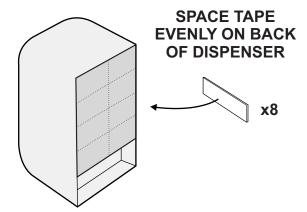

### Install your own dispenser onto Back Plate

- Peel off 1 side of Adhesive Tape backing
  - Adhesive Tape
- **Press Adhesive Tape onto your dispenser** (use as many strips as necessary)

Peel off all remaining Adhesive Tape Backing

Press your dispenser firmly against Back Plate for 30 seconds to ensure proper adhesion

After applying adhesive tape, wait 24 hours before filling dispenser.

8