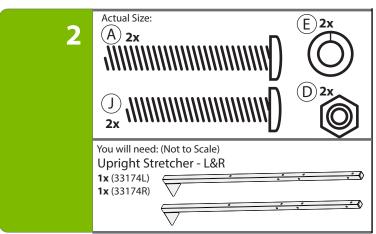

#### Before beginning, you should have:

(K) 1/4" Flat Washer

(430192)

6х

**Bottom View** 

Actual Size:

You will need: (Not to Scale)

Cross Stretcher-With Holes