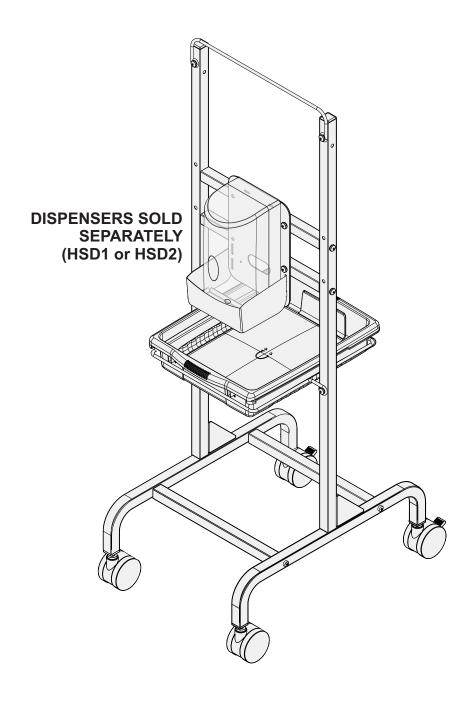

### **Attach Small Back Plate to Cart**

Actual Size:

Dispenser

## **Install Dispenser onto Back Plate**

## **Insert Shallow Tub**

You will need: (Not to Scale)

Child Lockout Safety Feature

Padlock (NOT INCLUDED)

OR

The child lock out safety feature prevents students from draining dispensers or ingesting sanitizer. This important feature is not found on generic hand sanitizer dispensers.