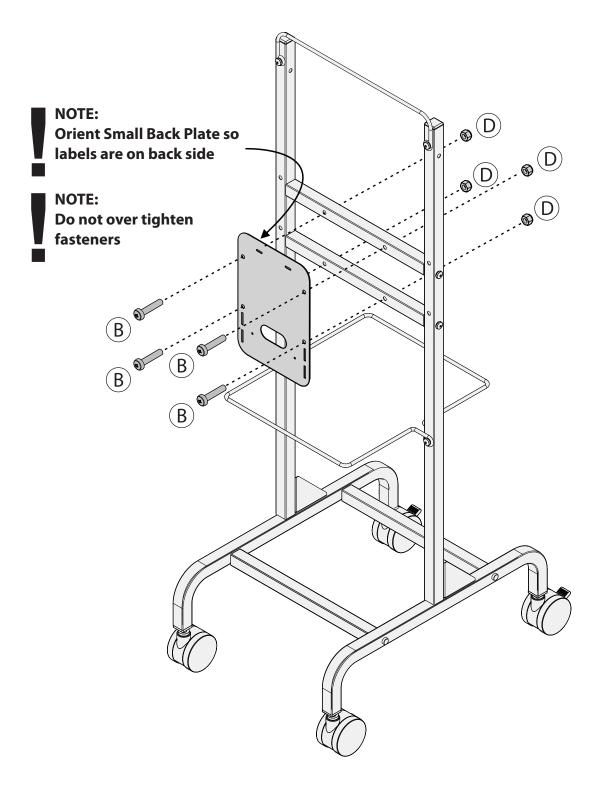

te, this product contains parts that can be hazardous to small children. This product should be assembled by an adult.

# **Customer Service - FAQ's**



#### For any issues:

Please call Copernicus Customer Service, where we will be happy to help. 1-800-267-8494. Monday - Friday 8:00am - 4:30 pm EST.

Email our Customer Support Service at vanessa@copernicused.com

Check out some of our other great products!



# Single Student Hand Sanitizer Station - Premium

#### Before beginning, you should have:















(K) 1/4" Flat Washer

(430192)

6х











**Bottom View** 

Actual Size:







You will need: (Not to Scale)

Cross Stretcher-With Holes

2x

### **Fasten Cross Stretcher-With Holes to cart**





## **Fasten Top Wire to cart**





### **Attach Small Back Plate to Cart**





Actual Size:









Dispenser



## **Install Dispenser onto Back Plate**

### NOTE:

If you are using your own dispenser please proceed to next page







See dispenser instructions for how to fill dispenser

### Install your own dispenser onto Back Plate

- Peel off 1 side of Adhesive Tape backing
  - Adhesive Tape
- **Press Adhesive Tape onto your dispenser** (use as many strips as necessary)



Peel off all remaining Adhesive Tape Backing



Press your dispenser firmly against Back Plate for 30 seconds to ensure proper adhesion



After applying adhesive tape, wait 24 hours before filling dispenser.

8



## **Insert Shallow Tub**



You will need: (Not to Scale)

Child Lockout Safety Feature



Padlock (NOT INCLUDED)

OR



The child lock out safety feature prevents students fr