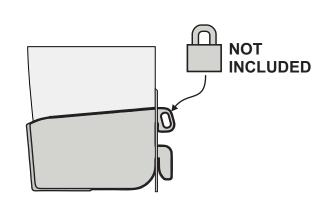

## **Insert Shallow Tub**

You will need: (Not to Scale)

Child Lockout Safety Feature

Padlock (NOT INCLUDED)

OR

The child lock out safety feature prevents students from draining dispensers or ingesting sanitizer. This important feature is not found on generic hand sanitizer dispensers.