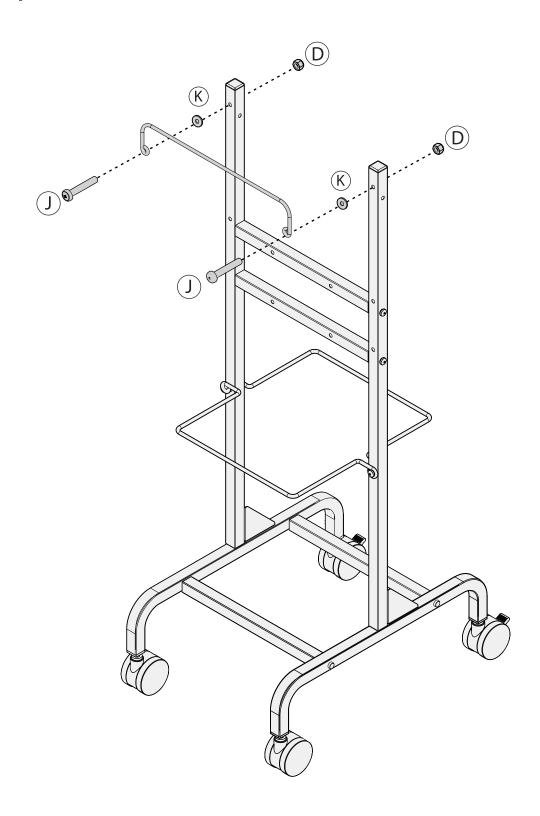

vision of an adult.



In its unassembled state, this product contains parts that can be hazardous to small children. This product should be assembled by an adult.

# **Customer Service - FAQ's**



#### For any issues:

Please call Copernicus Customer Service, where we will be happy to help. 1-800-267-8494. Monday - Friday 8:00am - 4:30 pm EST.

Email our Customer Support Service at vanessa@copernicused.com

Check out some of our other great products!



# Single Student Hand Sanitizer Station - Premium

#### Before beginning, you should have:















(K) 1/4" Flat Washer

(430192)

6х











**Bottom View** 

Actual Size:







You will need: (Not to Scale)

Cross Stretcher-With Holes

2x

### **Fasten Cross Stretcher-With Holes to cart**





## **Fasten Top Wire to cart**





### **Attach Small Back Plate to Cart**





Actual Size:









Dispenser



## **Install Dispenser onto Back Plate**

### NOTE:

If you are using your own dispenser please proceed to next page







See dispenser instructions for how to fill dispenser

### Install your own dispenser onto Back Plate

- Peel off 1 side of Adhesive Tape backing
  - Adhesive Tape
- **Press Adhesive Tape onto your dispenser** (use as many strips as necessary)



Peel off all remaining Adhesive Tape Backing



Press your dispenser firmly against Back Plate for 30 seconds to ensure proper adhesion



After applying adhesive tape, wait 24 hours before filling dispenser.

8



## **Insert Shallow Tub**



You will need: (Not to Scale)

Child Lockout Safety Feature



Padlock (NOT INCLUDED)

OR



The child