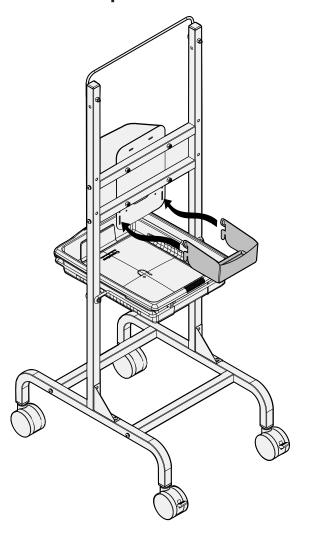

### **Attach Small Back Plate to Cart**

Actual Size:

Dispenser

## **Install Dispenser onto Back Plate**