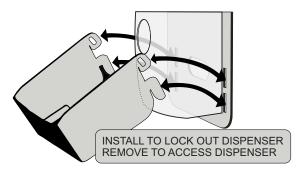

## **Insert Shallow Tub**

You will need: (Not to Scale)

Child Lockout Safety Feature

Padlock (NOT INCLUDED)

OR

The child lock out safety feature prevents students from draining dispensers or ingesting sanitizer. This important feature is not found on generic hand sanitizer dispensers.

### **Install Dispenser Lockout into locked or unlocked position**

### **Dispenser - OPEN**

**Dispenser - LOCKED** 

#### CHILD LOCKOUT SAFETY FEATURE