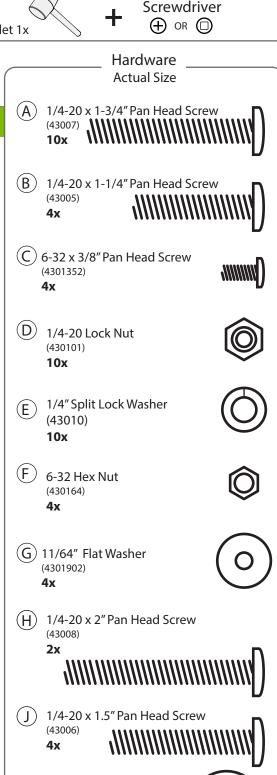

#### Before beginning, you should have:

(K) 1/4" Flat Washer

(430192)

6х

**Bottom View** 

Actual Size:

You will need: (Not to Scale)

Cross Stretcher-With Holes