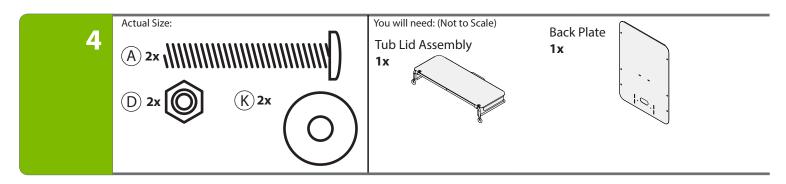

#### Before beginning, you should have:

(32280)

1x

(F) 6-32 Hex Nut (430164) **4x** 

(4301902)

**4**x

(K) 1/4" Flat Washer (430192) **6x** 

**Bottom View** 