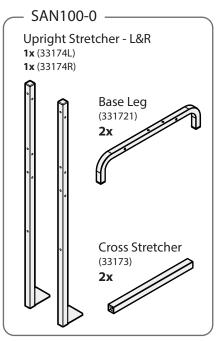

#### Before beginning, you should have:

(32280)

1x

(F) 6-32 Hex Nut (430164) **4x** 

(4301902)

**4**x

(K) 1/4" Flat Washer (430192) **6x** 

**Bottom View** 