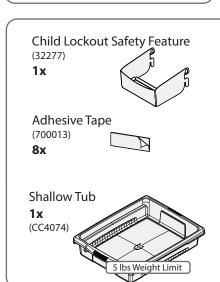

# **Install Paper Towel onto Paper Towel Rack**

9

You will need: (Not to Scale)

Child Lockout Safety Feature

Padlock (NOT INCLUDED)

1x

The child lock out safety feature prevents students from draining dispensers or ingesting sanitizer. This important feature is not found on generic hand sanitizer dispensers.

#### CHILD LOCKOUT SAFETY FEATURE