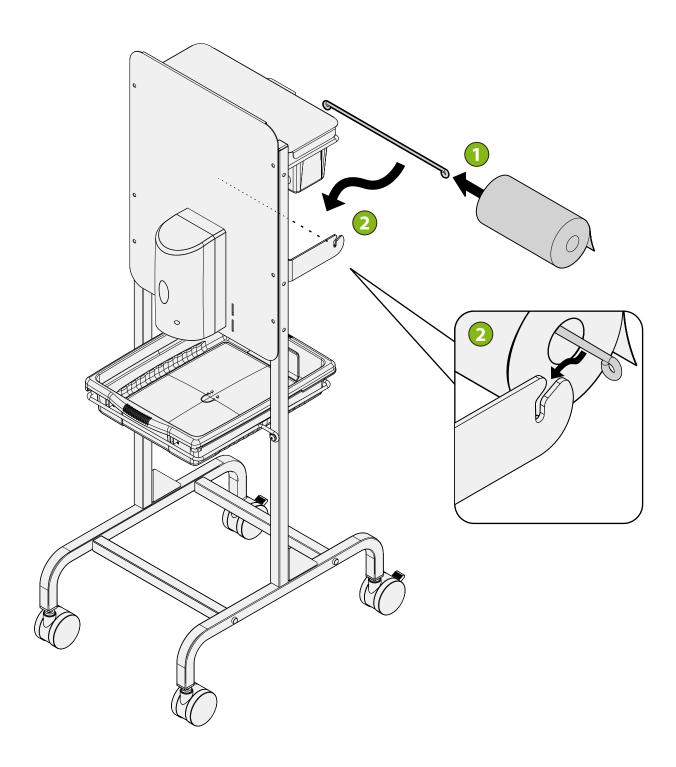

# **Install Paper Towel onto Paper Towel Rack**

9

You will need: (Not to Scale)

Child Lockout Safety Feature

Padlock (NOT INCLUDED)

1x

The child lock out safety feature prevents students from draining dispensers or ingesting sanitizer. This important feature is not found on generic hand sanitizer dispensers.