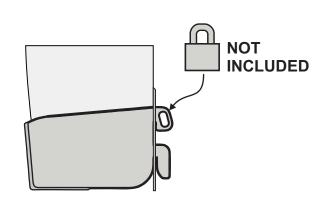

# **Install Paper Towel onto Paper Towel Rack**

9

You will need: (Not to Scale)

Child Lockout Safety Feature

Padlock (NOT INCLUDED)

1x

The child lock out safety feature prevents students from draining dispensers or ingesting sanitizer. This important feature is not found on generic hand sanitizer dispensers.