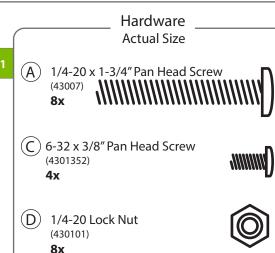

#### Before beginning, you should have:

(32280)

1x

(F) 6-32 Hex Nut (430164) **4x** 

(4301902)

**4**x

(K) 1/4" Flat Washer (430192) **6x** 

**Bottom View** 