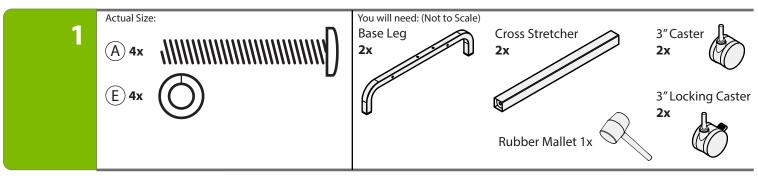

#### Before beginning, you should have:

(32280)

1x

(F) 6-32 Hex Nut (430164) **4x** 

(4301902)

**4**x

(K) 1/4" Flat Washer (430192) **6x** 

**Bottom View** 