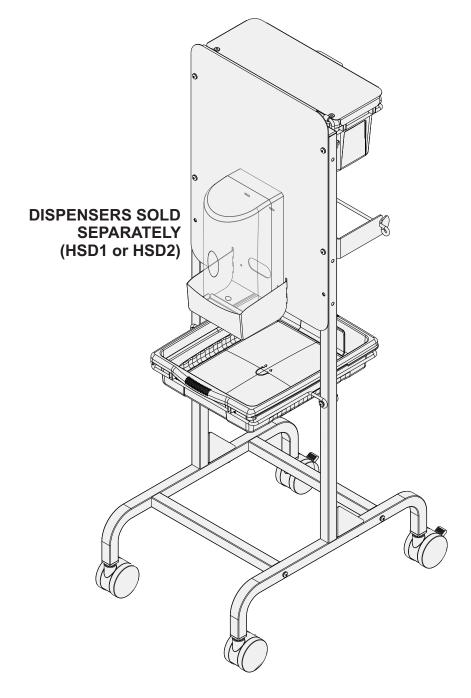

See dispenser instructions for how to fill dispenser

**User Provided** Dispenser 1x

### Install your own dispenser onto Back Plate

- Peel off 1 side of Adhesive Tape backing
  - Adhesive Tape
- **Press Adhesive Tape onto your dispenser** (use as many strips as necessary)

Peel off all remaining Adhesive Tape Backing

Press your dispenser firmly against Back Plate for 30 seconds to ensure proper adhesion