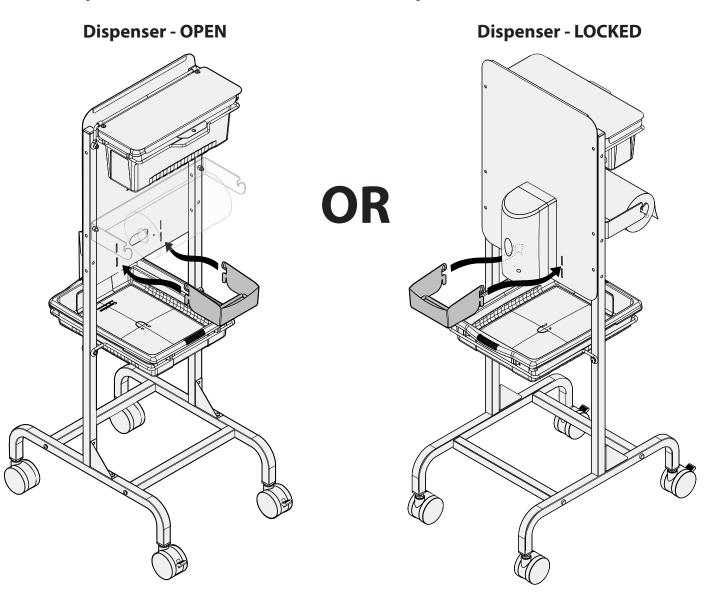

## **Install Dispenser Lockout into locked or unlocked position**

#### CHILD LOCKOUT SAFETY FEATURE

# **Install Paper Towel onto Paper Towel Rack**

9

You will need: (Not to Scale)

Child Lockout Safety Feature

Padlock (NOT INCLUDED)

1x

The child lock out safety feature prevents students from draining dispensers or ingesting sanitizer. This important feature is not found on generic hand sanitizer dispensers.