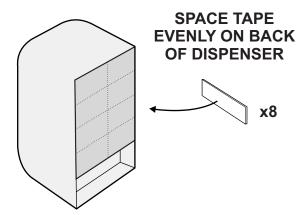

### Install your own dispenser onto Back Plate

- Peel off 1 side of Adhesive Tape backing
  - Adhesive Tape
- **Press Adhesive Tape onto your dispenser** (use as many strips as necessary)

Peel off all remaining Adhesive Tape Backing