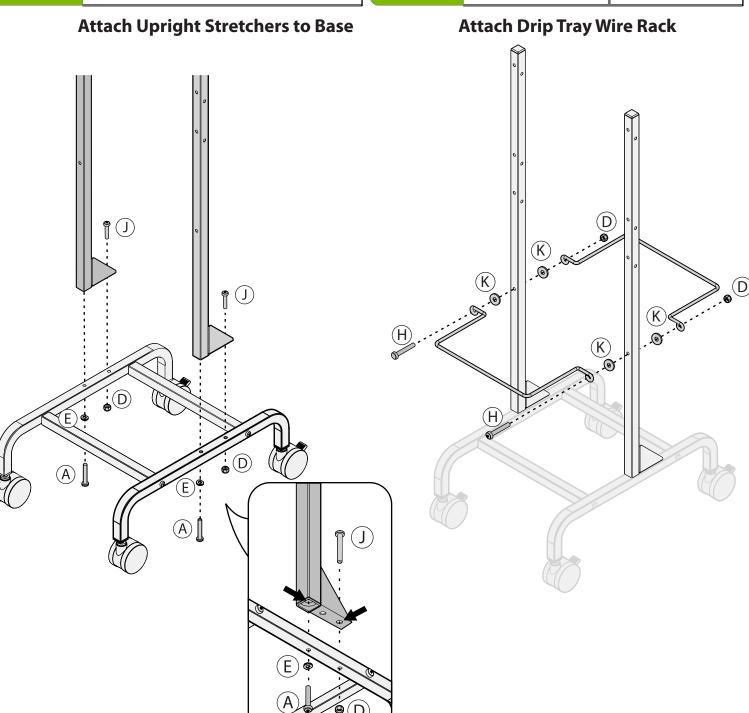

#### Before beginning, you should have:

(32280)

1x

(F) 6-32 Hex Nut (430164) **4x** 

(4301902)

**4**x

(K) 1/4" Flat Washer (430192) **6x** 

**Bottom View** 