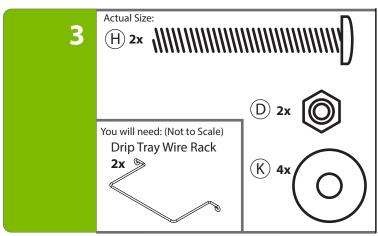

#### Before beginning, you should have:

(32280)

1x

(F) 6-32 Hex Nut (430164) **4x** 

(4301902)

**4**x

(K) 1/4" Flat Washer (430192) **6x** 

**Bottom View** 