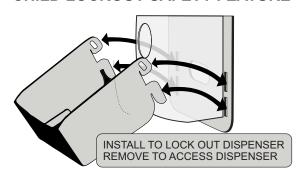

# **Install Paper Towel onto Paper Towel Rack**

9

You will need: (Not to Scale)

Child Lockout Safety Feature

Padlock (NOT INCLUDED)

1x

The child lock out safety feature prevents students from draining dispensers or ingesting sanitizer. This important feature is not found on generic hand sanitizer dispensers.

## **Install Dispenser Lockout into locked or unlocked position**

#### CHILD LOCKOUT SAFETY FEATURE