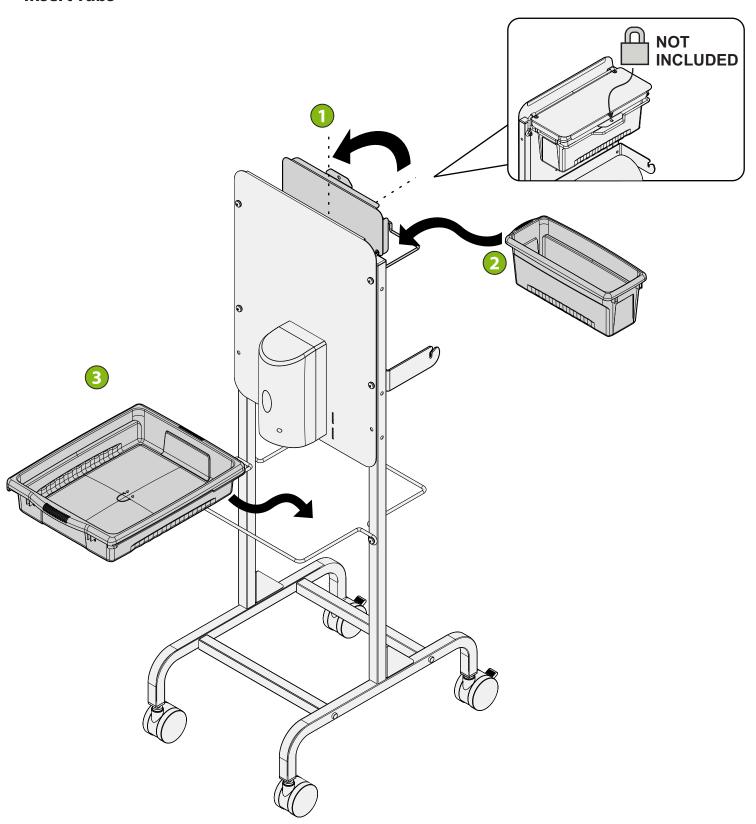

## **Insert Tubs**

# **Install Paper Towel onto Paper Towel Rack**

9

You will need: (Not to Scale)

Child Lockout Safety Feature

Padlock (NOT INCLUDED)

1x

The child lock out safety feature prevents students from draining dispensers or ingesting sanitizer. This important feature is not found on generic hand sanitizer dispensers.