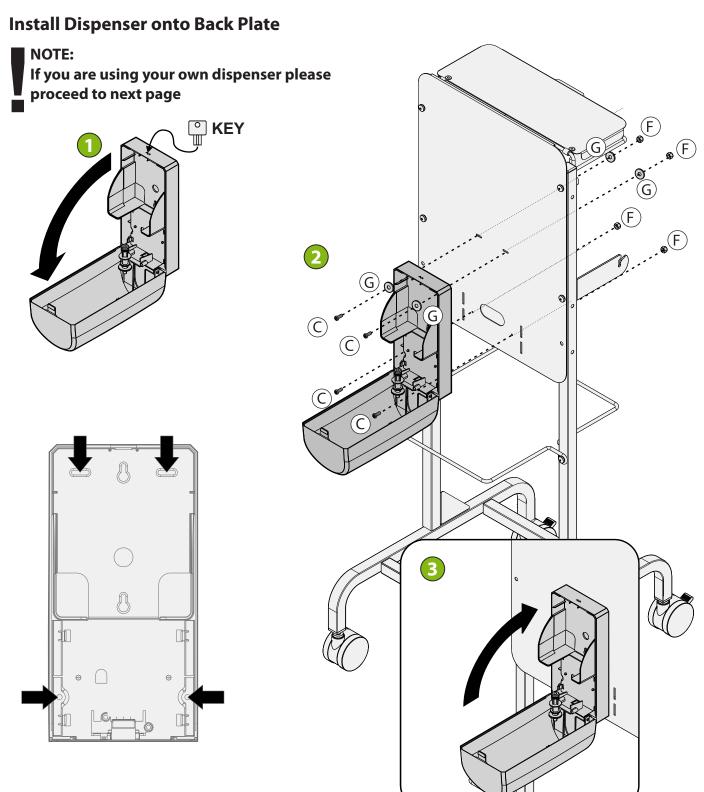

See dispenser instructions for how to fill dispenser

**User Provided** Dispenser 1x