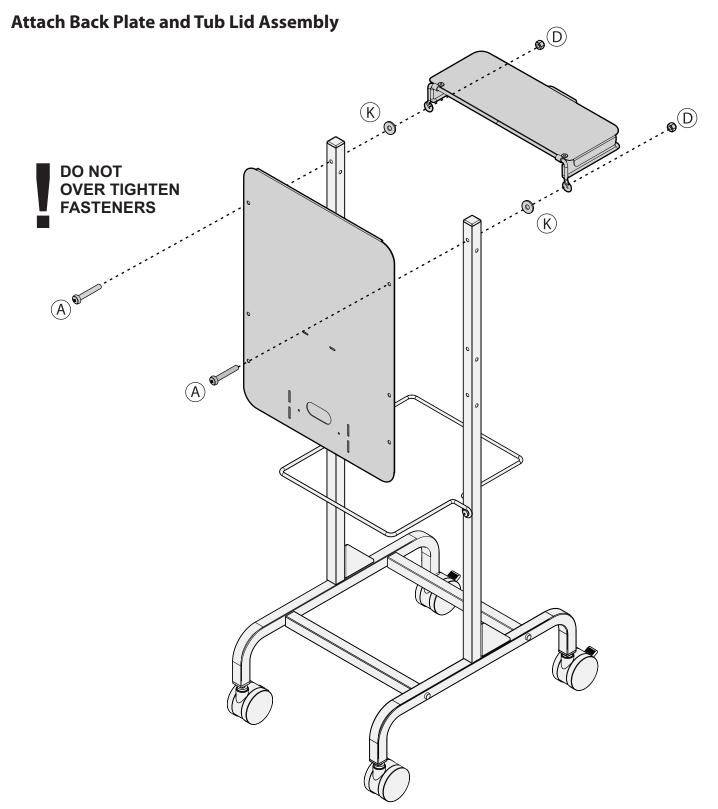

#### Before beginning, you should have:

(32280)

1x

(F) 6-32 Hex Nut (430164) **4x** 

(4301902)

**4**x

(K) 1/4" Flat Washer (430192) **6x** 

**Bottom View** 