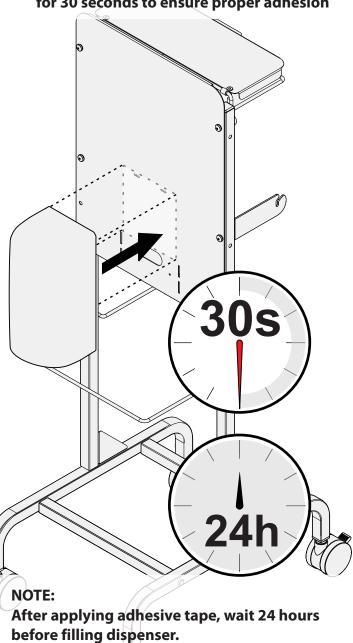

Press your dispenser firmly against Back Plate for 30 seconds to ensure proper adhesion