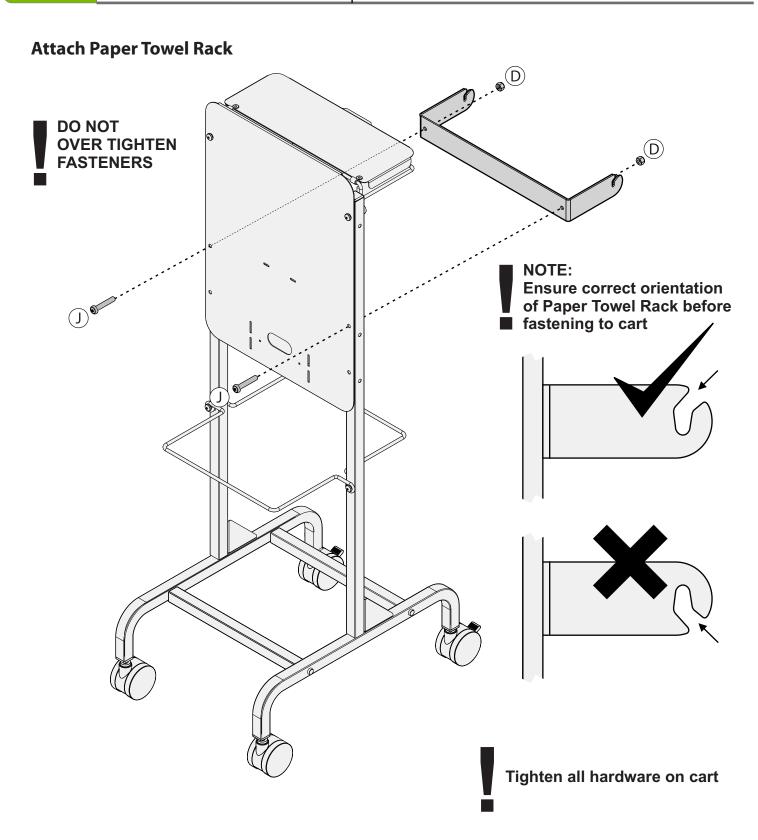

# **Install Paper Towel onto Paper Towel Rack**

9

You will need: (Not to Scale)

Child Lockout Safety Feature

Padlock (NOT INCLUDED)

1x

The child lock out safety feature prevents students from draining dispensers or ingesting sanitizer. This important feature is not found on generic hand sanitizer dispensers.