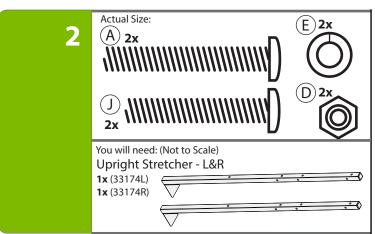

#### Before beginning, you should have:

(32280)

1x

(F) 6-32 Hex Nut (430164) **4x** 

(4301902)

**4**x

(K) 1/4" Flat Washer (430192) **6x** 

**Bottom View** 