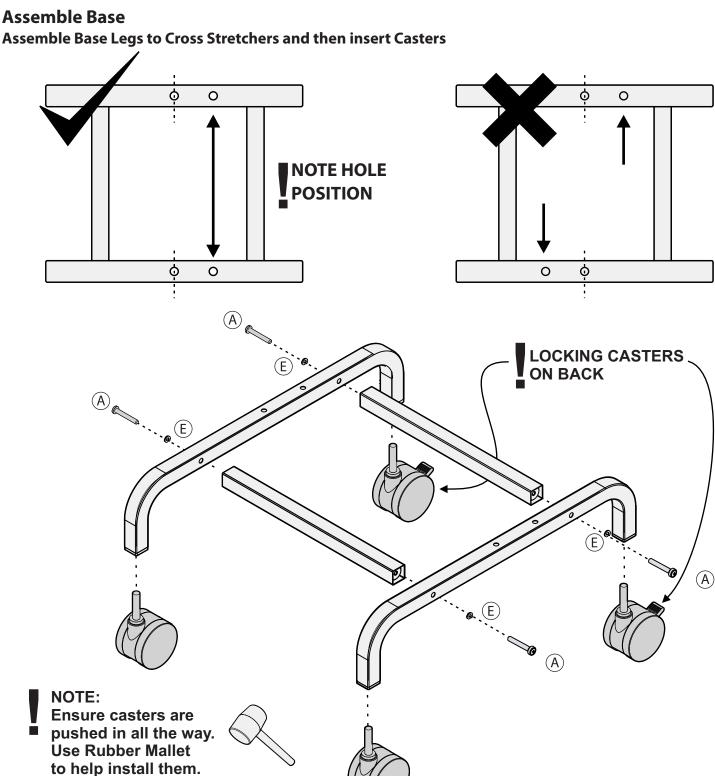

#### Before beginning, you should have:

(32280)

1x

(F) 6-32 Hex Nut (430164) **4x** 

(4301902)

**4**x

(K) 1/4" Flat Washer (430192) **6x** 

**Bottom View** 