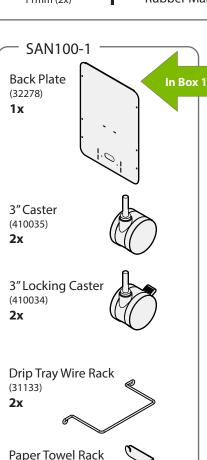

#### Before beginning, you should have:

(32280)

1x

(F) 6-32 Hex Nut (430164) **4x** 

(4301902)

**4**x

(K) 1/4" Flat Washer (430192) **6x** 

**Bottom View** 