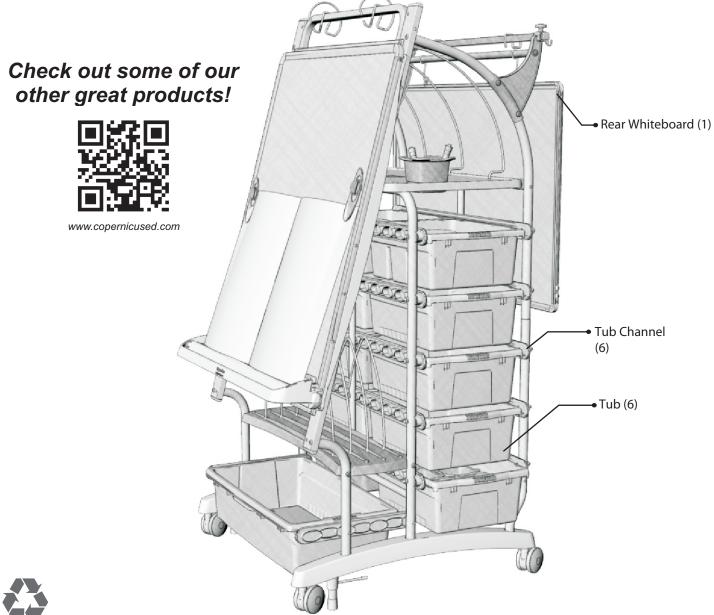

#### **Install Tub Channels**

- Align the tub channels with holes 1, 3, 4, 6, and 7 on the rear and middle frame. Refer to the image on the right.
- Fasten middle bolt first, this will make the other two bolts easier to install.
- Tighten fasteners.

#### **Place Tubs in Unit**

Actual Size:

You will need: (Not to Scale)

Rear Whiteboard x 1

### **Hang Rear Whiteboard**