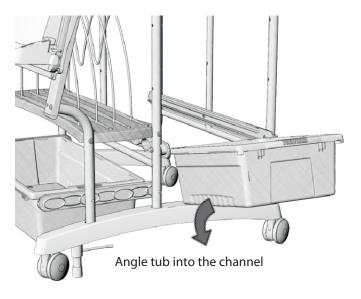

#### **Place Tubs in Unit**

Actual Size:

You will need: (Not to Scale)

Rear Whiteboard x 1