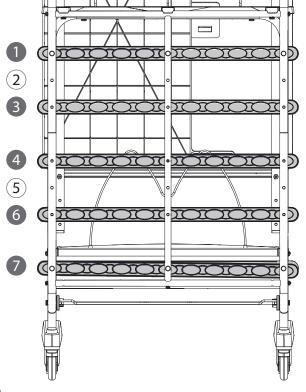

#### **Install Tub Channels**

- Align the tub channels with holes 1, 3, 4, 6, and 7 on the rear and middle frame. Refer to the image on the right.
- Fasten middle bolt first, this will make the other two bolts easier to install.
- Tighten fasteners.