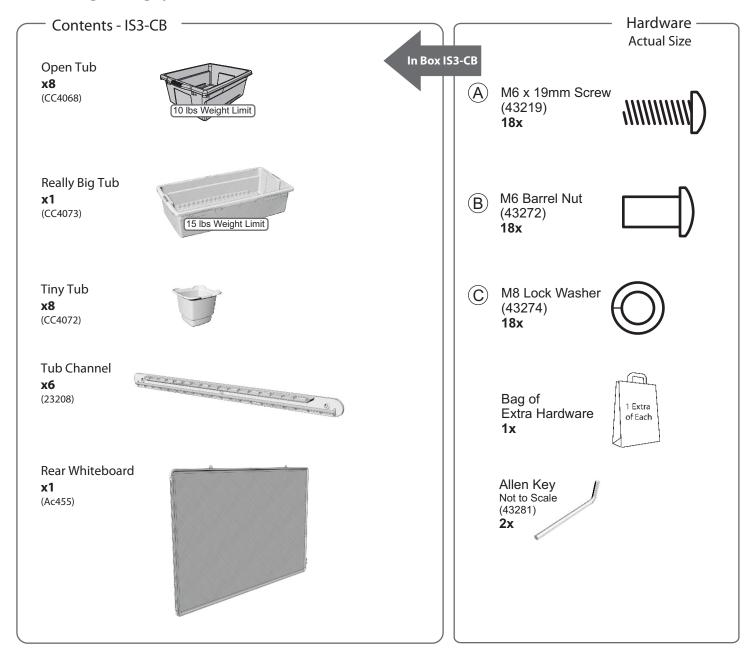

### Before beginning, you should have:

#### **Before You Begin**

- Lay out and identify all of the included parts.
- The hardware has been packed according to size.
- Read the assembly guide over once to familiarize yourself with them.

You will need: (Not to Scale)

Tiny Tub x 6

#### **Place Tubs in Unit**

Actual Size:

You will need: (Not to Scale)

Rear Whiteboard x 1