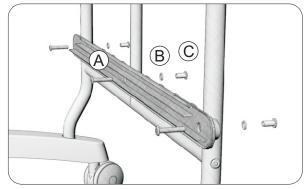

#### **Install Tub Channels**

- Align the tub channels with holes 1, 3, 4, 6, and 7 on the rear and middle frame. Refer to the image on the right.
- Fasten middle bolt first, this will make the other two bolts easier to install.
- Tighten fasteners.