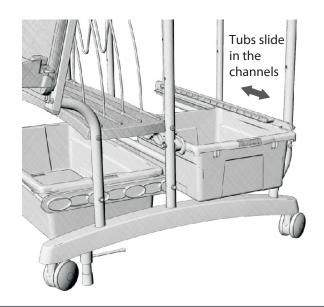

#### **Place Tubs in Unit**

Actual Size:

You will need: (Not to Scale)

Rear Whiteboard x 1