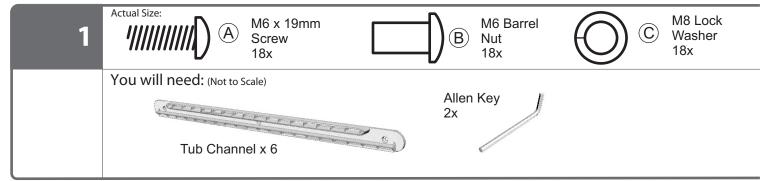

#### **Install Tub Channels**

- Align the tub channels with holes 1, 3, 4, 6, and 7 on the rear and middle frame. Refer to the image on the right.
- Fasten middle bolt first, this will make the other two bolts easier to install.
- Tighten fasteners.