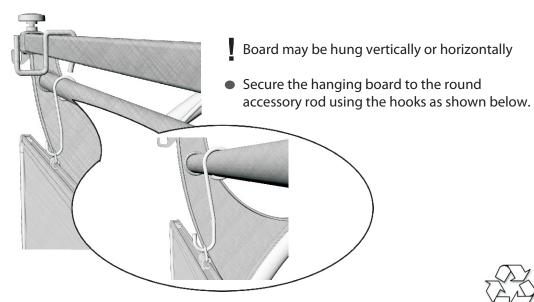

*Customer Service - FAQ's**



#### For missing parts and other issues regarding the frame:

Please call Copernicus Customer Service, where we will be happy to help. 1-800-267-8494. Monday - Friday 8:30am - 4:30 pm EST. OR

Email our Tech Support Service at info@copernicused.com

Need Tech Support? Have a Question?



Email our Tech Support Service





#### **Install Tub Channels**



- Align the tub channels with holes 1, 3, 4, 6, and 7 on the rear and middle frame. Refer to the image on the right.
- Fasten middle bolt first, this will make the other two bolts easier to install.
- Tighten fasteners.









You will need: (Not to Scale)







Tiny Tub x 6

#### **Place Tubs in Unit**





Actual Size:

You will need: (Not to Scale)



Rear Whiteboard x 1

### **Hang Rear Whiteboard**