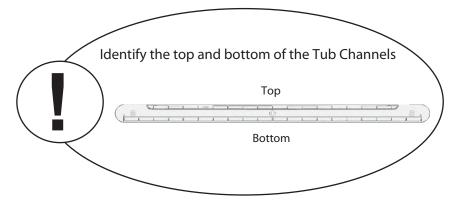

#### **Install Tub Channels**

- Align the tub channels with holes 1, 3, 4, 6, and 7 on the rear and middle frame. Refer to the image on the right.
- Fasten middle bolt first, this will make the other two bolts easier to install.
- Tighten fasteners.