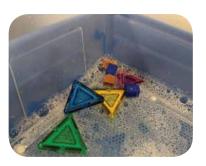

## **NEW!** Manipulative Cleaning Tub Kit (SAN-TUB1)

When students return, shared manipulatives like Lego<sup>®</sup>, tan gram shapes, counters, etc. will need a fast and easy way to be cleaned after use.

This simple but useful tub kit includes two of our durable Large Open Tubs and a new mesh-bottomed tub for a complete washing and drying set.