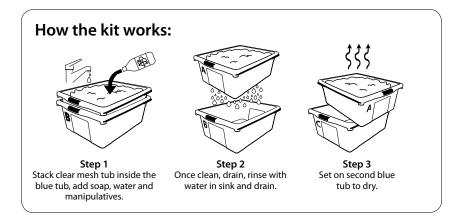

This simple but useful tub kit includes two of our durable Large Open Tubs and a new mesh-bottomed tub for a complete washing and drying set.

## Features:

- 1 Mesh-bottomed tub
- 2 Large Open Tubs 1 for washing and 1 for drying
- · Handles on both sides
- Made of 25% recycled plastic