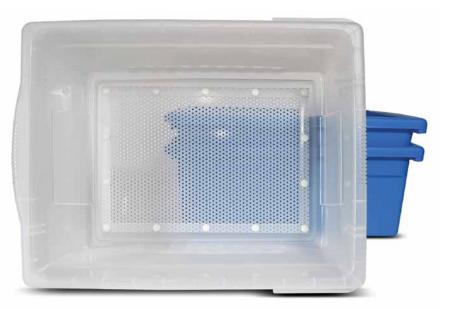

This simple but useful tub kit includes two of our durable Large Open Tubs and a new mesh-bottomed tub for a complete washing and drying set.

## Features:

- 1 Mesh-bottomed tub
- 2 Large Open Tubs 1 for washing and 1 for drying
- · Handles on both sides
- Made of 25% recycled plastic

Kit shown (SAN-TUB1)