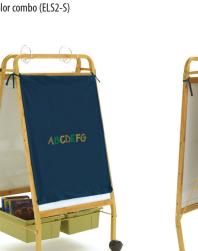

Check out our free Educator Resources about bamboo on our website.

© 1986 Panda symbol WWF-World Wide Fund For Nature (also known as World Wildlife Fund). \* "WWF" is a WWF Registered Trademark

Sage color combo (ELS2-S)

Roll-up felt for creative play

Vibrant color combo (ELS2-VM)

Frame folds for easy storage