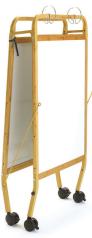

### **Bamboo Early Learning Station (ELS2)**

- 2 magnetic dry-erase whiteboards, one side with solid/dotted/solid line sequence
- Roll-up felt for creative play, along with corner ties and magnets to secure on station
- Safety Cap<sup>™</sup> premium book ledge that locks into multiple positions
- 2 Large Sage Open Tubs
- 4 Snap-on chart paper and accessory hooks
- Frame folds for easy storage
- 3" locking casters

# Bamboo Early Learning Station (ELS2-VM)

Same features as above, but tubs and book ledge change color

## **Dimensions:**

51" H x 30" W x 26" D