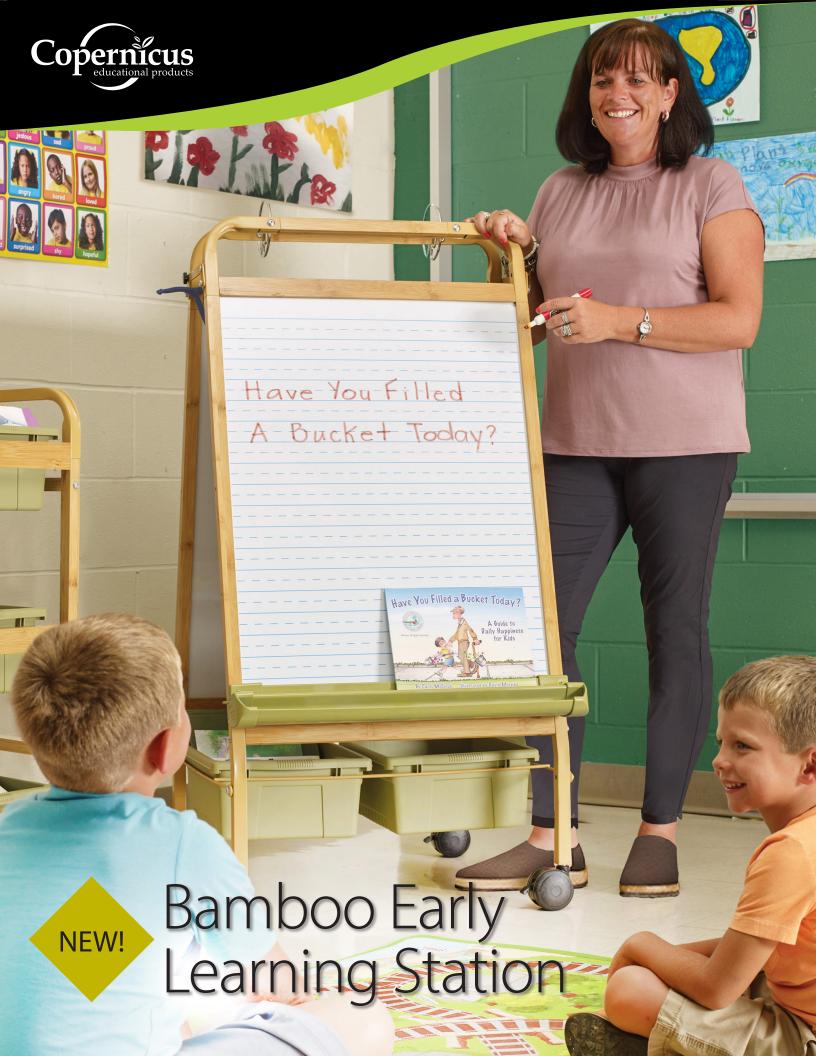

# **Bamboo Early Learning Station**

This easel is more sustainable choice because it produces approximately 5% less carbon compared to our steel option.

Bamboo is a renewable resource that grows quickly and sequesters carbon, unlike steel which produces carbon. The Bamboo Early Learning Station has a natural aesthetic better suited for neutral and early childhood environments.