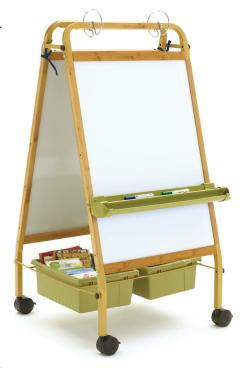

### **Bamboo Early Learning Station (ELS2)**

- 2 magnetic dry-erase whiteboards, one side with solid/dotted/solid line sequence
- Roll-up felt for creative play, along with corner ties and magnets to secure on station
- Safety Cap<sup>™</sup> premium book ledge that locks into multiple positions
- 2 Large Sage Open Tubs
- 4 Snap-on chart paper and accessory hooks
- Frame folds for easy storage
- 3" locking casters

## **Dimensions:**

51" H x 30" W x 26" D