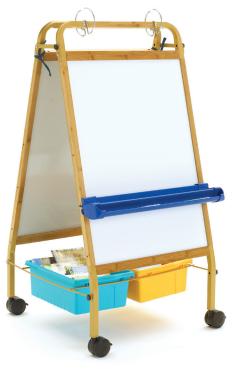

# Bamboo Early Learning Station (ELS2-VM)

Same features as above, but tubs and book ledge change color

Roll-up felt for creative play

Vibrant color combo (ELS2-VM)

Frame folds for easy storage