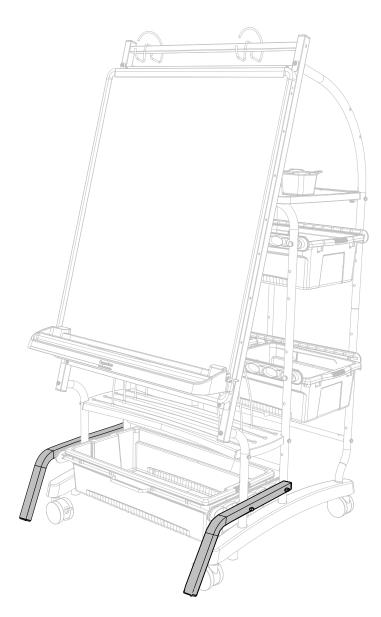

Attach Stabilizers and Plastic Rails Repeat on left side

Check Stabilizers Regularly

Keep the wrench provided with the parts and ensure their tightness. Check stabilizer fasteners 3 months after the initial installation and then every year afterwards. Check for any damage to the plastic bases yearly and if anything is discovered, please contact customer service immediately at 1-800-267-8494.