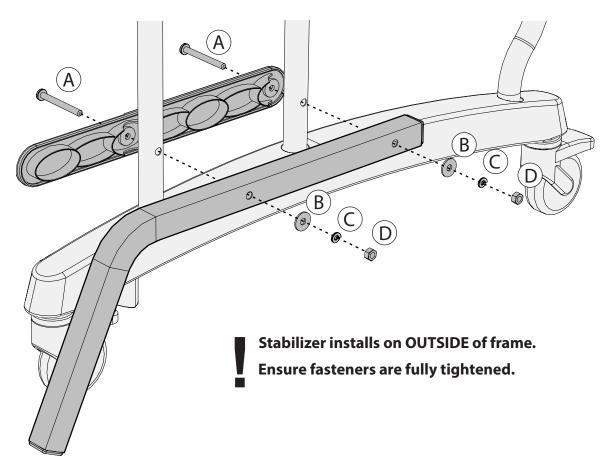

Attach Stabilizers and Plastic Rails Repeat on left side

Check Stabilizers Regularly

Keep the wrench provided with the parts and ensure their tightness. Check stabilizer fasteners 3 months after the initial installation and then every year afterwards. Check for any damage to the plastic bases yearly and if anything is discovered, please contact customer service immediately at 1-800-267-8494.