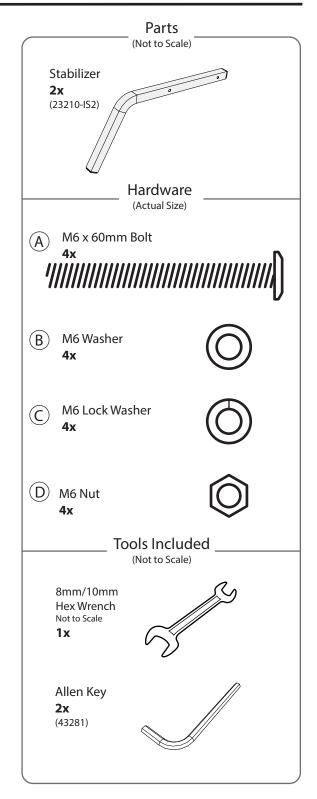

Attach Stabilizers and Plastic Rails Repeat on left side

Check Stabilizers Regularly

Keep the wrench provided with the parts and ensure their tightness. Check stabilizer fasteners 3 months after the initial installation and then every year afterwards. Check for any damage to the plastic bases yearly and if anything is discovered, please contact customer service immediately at 1-800-267-8494.