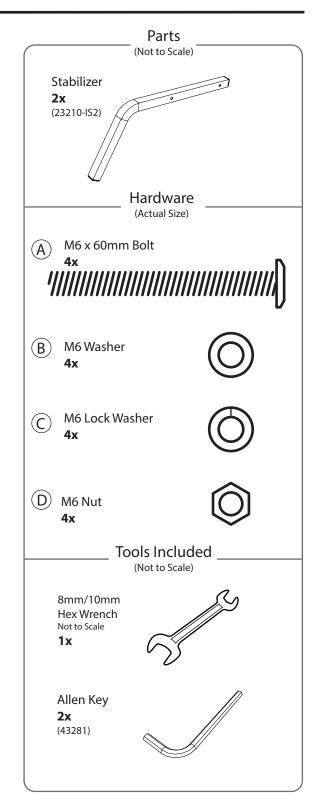

When building your Inspiration Station easel, when you reach step 10 please follow this amendment instead. Continue with steps 11 and on using the regular assembly guide.

## Attach Stabilizers and Plastic Rails Repeat on left side