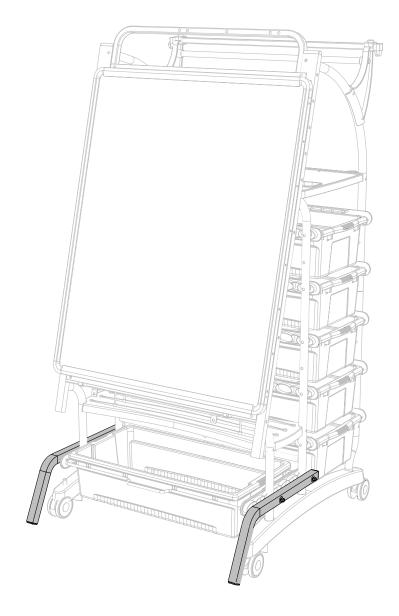

When building your Inspiration Station easel, when you reach step 10 please follow this amendment instead. Continue with steps 11 and on using the regular assembly guide.

## Attach Stabilizers and Plastic Rails Repeat on left side