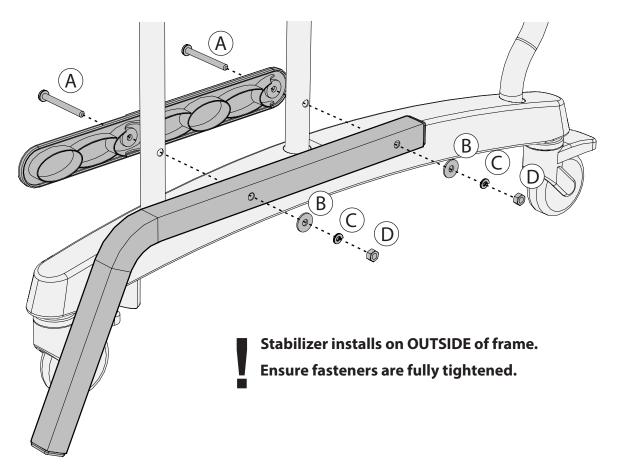

When building your Inspiration Station easel, when you reach step 10 please follow this amendment instead. Continue with steps 11 and on using the regular assembly guide.

## Attach Stabilizers and Plastic Rails Repeat on left side

## **Check Stabilizers Regularly**

Keep the wrench provided with the parts and ensure their tightness.

Check stabilizer fasteners 3 months after the initial installation and then every year afterwards. Check for any damage to the plastic bases yearly and if anything is discovered, please contact customer service immediately at 1-800-267-8494.