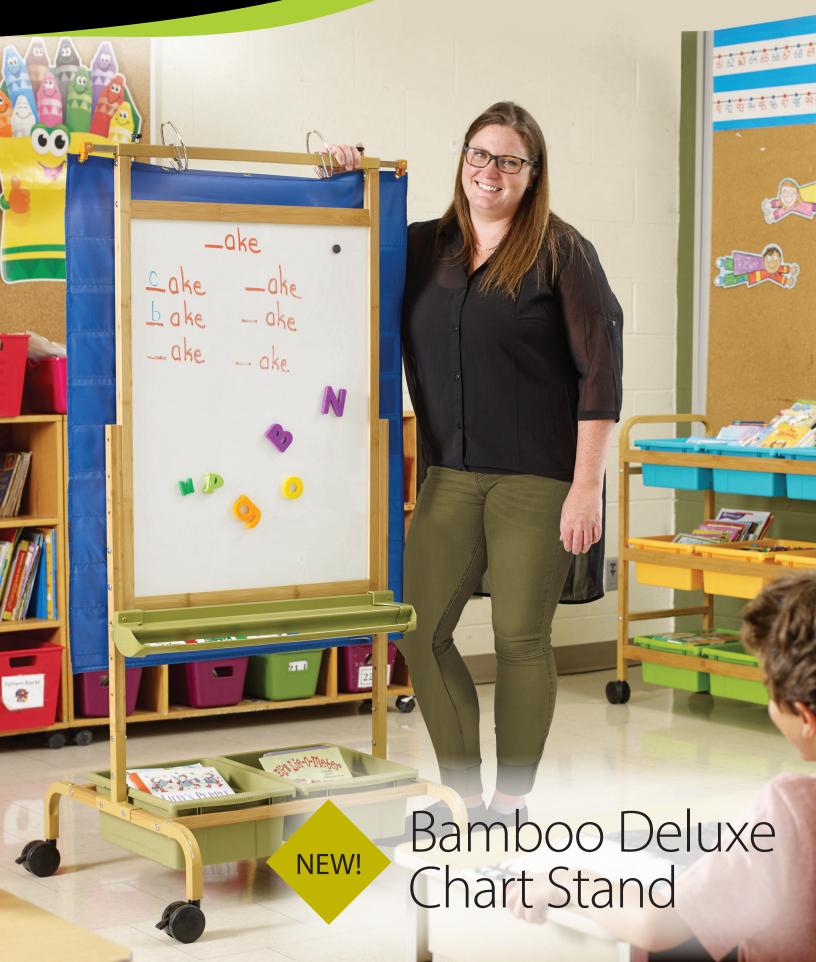

# **Bamboo Deluxe Chart Stand**

This chart stand produces approximately 26% less carbon compared to our steel option.

Bamboo is a renewable resource that grows quickly and sequesters carbon, unlike steel which produces carbon. The Bamboo Deluxe Chart Stand has a natural aesthetic better suited for neutral and early childhood environments. It can hang both chart paper and pocket charts and is height-adjustable upon assembly. The double-sided magnetic dry-erase whiteboard is a valuable tool for group and independent activities. Available in two color combinations.

## Bamboo Deluxe Chart Stand (CS701)

#### Features:

- Magnetic double-sided dry-erase whiteboard
- Telescoping hooks for pocket charts
- · Height-adjustable upon assembly
- Safety Cap<sup>™</sup> premium book ledge that locks into multiple positions
- Two Large Open Tubs made with 25% recycled plastic
- Snap-on chart paper hooks
- · 3" locking casters

#### **Dimensions:**

54-72" H x 28" W x 27" D