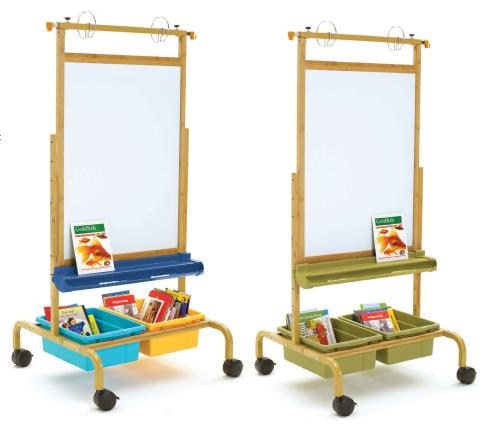

Bamboo Deluxe Chart Stand with Vibrant Tub Combo (CS701-VM)

Bamboo Deluxe Chart Stand with Sage Tub Combo (CS700-S)