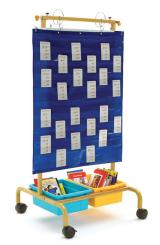

#### Features:

- Magnetic double-sided dry-erase whiteboard
- Telescoping hooks for pocket charts
- · Height-adjustable upon assembly
- Safety Cap<sup>™</sup> premium book ledge that locks into multiple positions
- Two Large Open Tubs made with 25% recycled plastic
- Snap-on chart paper hooks
- · 3" locking casters

© 1986 Panda symbol WWF-World Wide Fund For Nature (also known as World Wildlife Fund). \* "WWF" is a WWF Registered Trademark

Telescoping hooks to accommodate pocket charts up to 49" wide (Pocket chart not included)