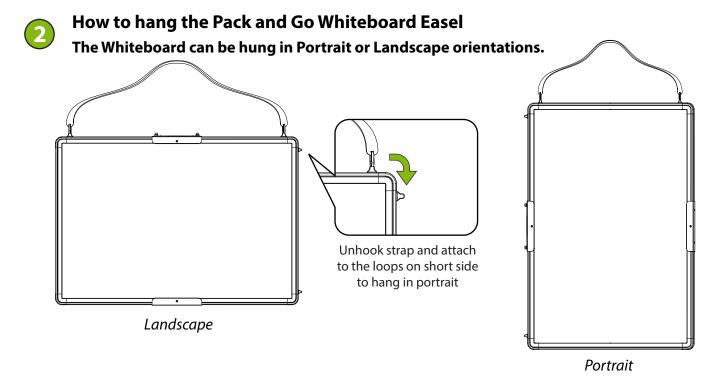

hazardous to small children. This product should be assembled by an adult.



This product is to be used under the supervision of an adult.

### **Customer Service - FAQ's**



#### For missing parts and other issues regarding your product:

Please call Copernicus Customer Service, where we will be happy to help. 1-800-267-8494. Monday - Friday 8:00am - 4:30 pm EST.

OR

Email our Tech Support Service at info@copernicused.com

Need Tech Support? Have a Question?



Email our Tech Support Service

Check out some of our other great products!



www.copernicused.com

**PGW01** 

# **Using the Pack and Go Whiteboard Easel**

How to set up PGW01 on a surface
Pull out bottom of kick stand until
tether is tight and place on surface



Adjust strap to appropriate length and carry over shoulder