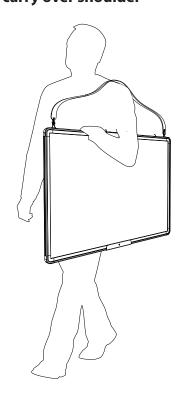

# **Using the Pack and Go Whiteboard Easel**

How to set up PGW01 on a surface
Pull out bottom of kick stand until
tether is tight and place on surface

Adjust strap to appropriate length and carry over shoulder