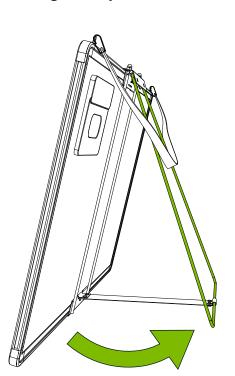

# **Using the Pack and Go Whiteboard Easel**

How to set up PGW01 on a surface
Pull out bottom of kick stand until
tether is tight and place on surface

Adjust strap to appropriate length and carry over shoulder