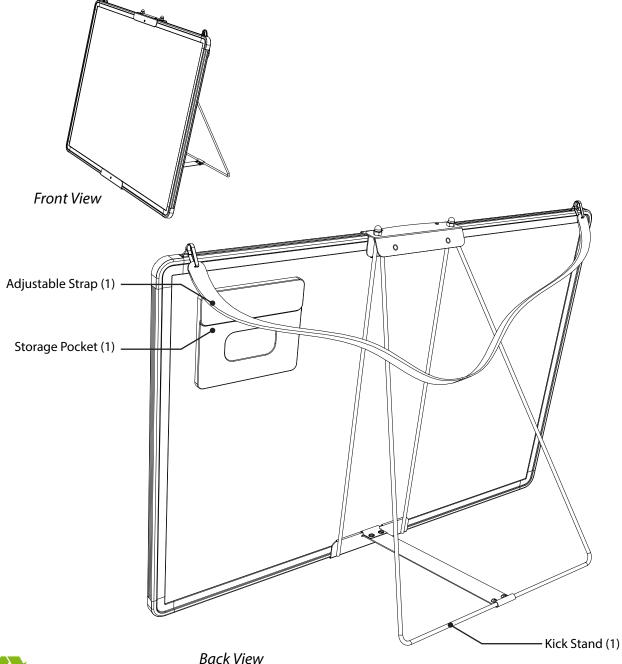

# **Using the Pack and Go Whiteboard Easel**

How to set up PGW01 on a surface
Pull out bottom of kick stand until
tether is tight and place on surface

Adjust strap to appropriate length and carry over shoulder