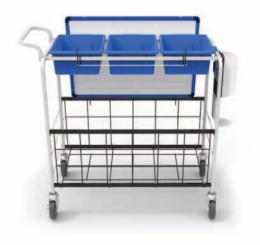

## NEW! Complete Outdoor Classroom Cart (BC300-EXT)

Many schools are using outdoor spaces for lessons to help distance students but getting everything outside in one trip can be a challenge. This sturdy cart is designed to hold all the essentials; seat cushions fit in the bottom rack (not included), a magnetic whiteboard sits on brackets and can be removed, the three Large Open Tubs hold 10 lbs each and can be used to store whiteboard slates, clipboards or other materials—there's even a hand sanitizer dispenser!

## Features:

- Large lower basket for holding seating or other large items
- 3 Large Open Tubs (hold 10 lbs each)
- Rear removable double-sided dry erase board with lines on one side hangs on frame
- 2 hooks on the back of the frame(holds hula hoops or other equipment and supplies)
- No-touch battery operated hand sanitizer dispenser (sanitizer not included)