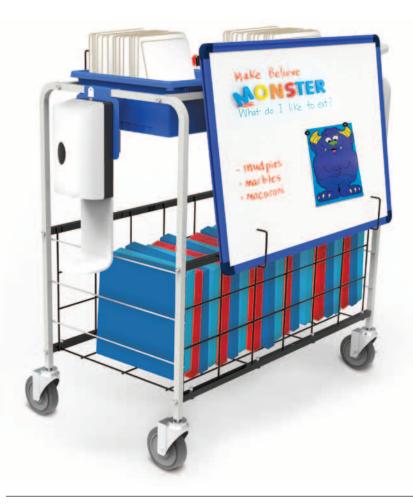

## NEW! Complete Outdoor Classroom Cart (BC300-EXT)

Many schools are using outdoor spaces for lessons to help distance students but getting everything outside in one trip can be a challenge. This sturdy cart is designed to hold all the essentials; seat cushions fit in the bottom rack (not included), a magnetic whiteboard sits on brackets and can be removed, the three Large Open Tubs hold 10 lbs each and can be used to store whiteboard slates, clipboards or other materials—there's even a hand sanitizer dispenser!

## Features:

- Large lower basket for holding seating or other large items
- 3 Large Open Tubs (hold 10 lbs each)
- Rear removable double-sided dry erase board with lines on one side hangs on frame
- 2 hooks on the back of the frame(holds hula hoops or other equipment and supplies)
- No-touch battery operated hand sanitizer dispenser (sanitizer not included)

Dimensions

Whiteboard measures:  $25'' H \times 36'' W$ Frame measures  $44'' H \times 41'' W \times 23 \ 4'' D$ Open Tubs measure  $6'' H \times 12 \ 2'' W \times 15 \ 4'' D$  (outer measurements)

Warranty Lifetime on easel components 5 year on whiteboards